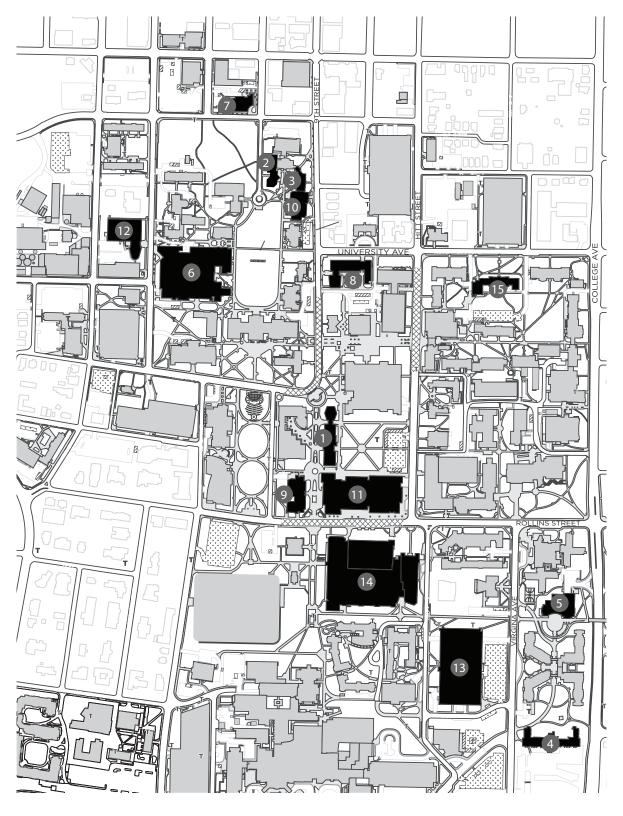

# **BUILDING KEY**

- Arts and Science (A&S) · OPENING
- Gannett
- 2 Walter Williams
- 4 Gateway Hall · DORMS
- Plaza 900 Dining DINING HALL
- 5 6 Lafferre Hall
- 7 Lee Hills
- 8 Middlebush
- 9 Strickland Hall
- 10 Donald W. Reynolds Journalism Institute
- MU Student Center & Bookstore The Shack 11
- **Engineering West** 12
- 13 Virginia Ave. Parking
- MU Recreation Complex 14
- 15 Waters Hall - Waters Auditorium - AWARDS

This is a limited campus map to help Media Now campers find the important buildings where campus acivites take place. See the full campus map online: map.missouri.edu